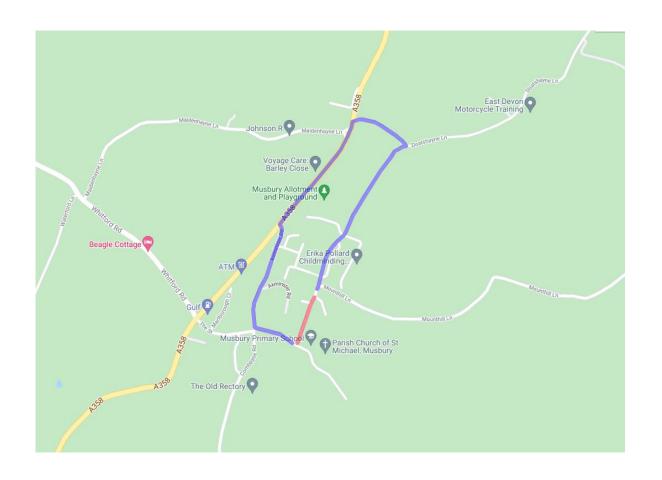

# THE COUNTY OF DEVON (TEMPORARY RESTRICTION) (DOATSHAYNE LANE, MUSBURY) NOTICE 2021

Roads affected -

DOATSHAYNE LANE, MUSBURY

The alternative, signed, route for vehicles will be via - CHURCH HILL, AXMINSTER ROAD, ROAD FROM MAIDENHAYNE FARM TO DOATSHAYNE LANE AND VICE VERSA

This temporary restriction is considered necessary to enable -