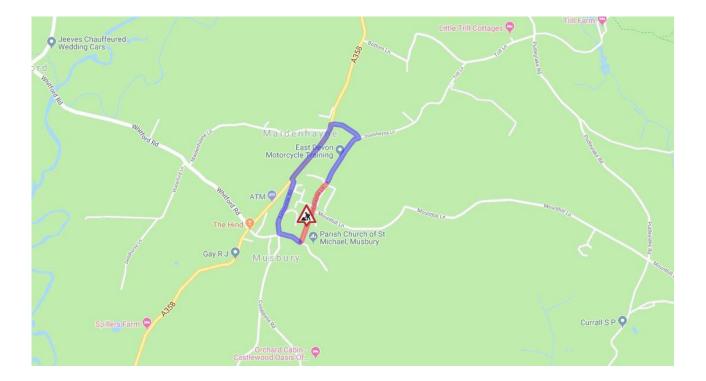

## THE COUNTY OF DEVON (TEMPORARY RESTRICTION) (DOATSHAYNE LANE, MUSBURY) NOTICE 2019

# Roads affected - **DOATSHAYNE LANE, MUSBURY**

The alternative, signed, route for vehicles will be via - CHURCH HILL, AXMINSTER ROAD, A358, MAIDENHAYNE FARM, DOATSHAYNE LANE, AND VICE VERSA.

This temporary restriction is considered necessary to enable - **DEVON HIGHWAYS - PATCHING WORKS** 